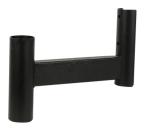

## **About Product**

Wall mount bracket for park light, Black

## **Technical Information**

| accessory Name:             | 1-Way wall mount bracket GWT3-Bracket-BL     |
|-----------------------------|----------------------------------------------|
| Cataloge Code/product code: | GWT3-Bracket-BL                              |
| Wire / Cable Spec:          | PVC flexible cable                           |
| Terminal material:          | Polyamide                                    |
| Terminal Spec:              | 3-Pole (Size: 2.5)                           |
| Body Material:              | Steel                                        |
| Body Coating:               | Powder coated                                |
| Body Color:                 | Black                                        |
| RAL:                        | RAL9005                                      |
| Packaging type:             | Nylon cover and carton                       |
| Order Option:               | wall mounting bracket color in red or yellow |
| Weight(Kg):                 | 2                                            |