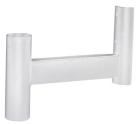

## **GWT3-Bracket-W**

## **About Product**

Wall mount bracket for park light, White

## **Technical Information**

| accessory Name:             | 1-Way wall mount bracket GWT3-Bracket-W      |
|-----------------------------|----------------------------------------------|
| Cataloge Code/product code: | GWT3-Bracket-W                               |
| Wire / Cable Spec:          | PVC flexible cable                           |
| Terminal material:          | Polyamide                                    |
| Terminal Spec:              | 3-Pole (Size: 2.5)                           |
| Body Material:              | Steel                                        |
| Body Coating:               | Powder coated                                |
| Body Color:                 | White                                        |
| RAL:                        | RAL9003                                      |
| Packaging type:             | Nylon cover and carton                       |
| Order Option:               | wall mounting bracket color in red or yellow |
| Weight(Kg):                 | 2                                            |