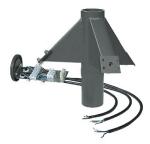

## **GPTV3AE-Bracket**

**About Product** 

Pole-top 3-way mounting bracket (120°)